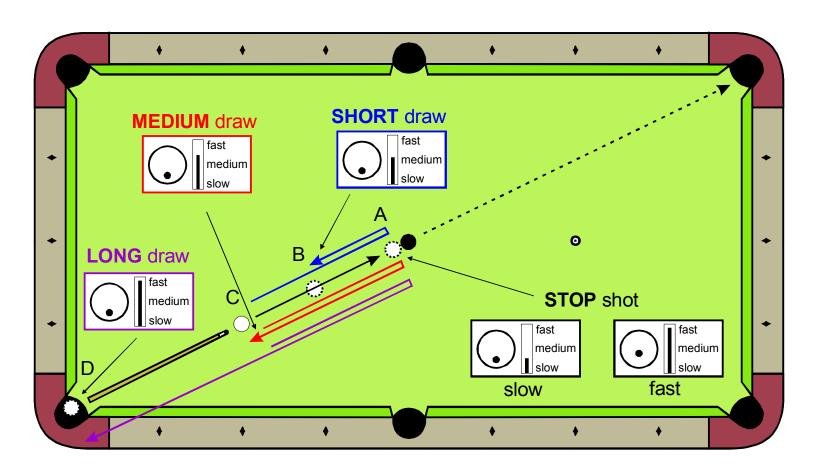

## Dr. Dave's Draw Drill

from: <u>billiards.colostate.edu</u>

(for more information, see the June, 2006 instructional article online)

## CB target definitions

STOP shot: within 1-2 inches of position A SHORT draw: within 2-3 inches of position B MEDIUM draw: within 3-4 inches of position C LONG draw: in the pocket (position D)